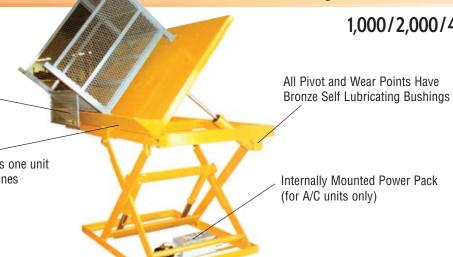

**LIFT/TILT TABLES** 

1,000/2,000/4,000 LBS

8" high front retaining lip c/w side gussets.

Lift and tilt, integrated as one unit (not two separate machines

put together).

#### **SAFETY**

· Velocity fuses on each cylinder to eliminate the table from collapsing due to hose failure

# **POWER SUPPLIES**

A/C 110/1/60 volt (standard) Hand or foot operated A/C 460/575/3/60 volt (opt.) Hand or foot operated Air/Hydraulic

Foot operated (standard) Hand operated (optional)