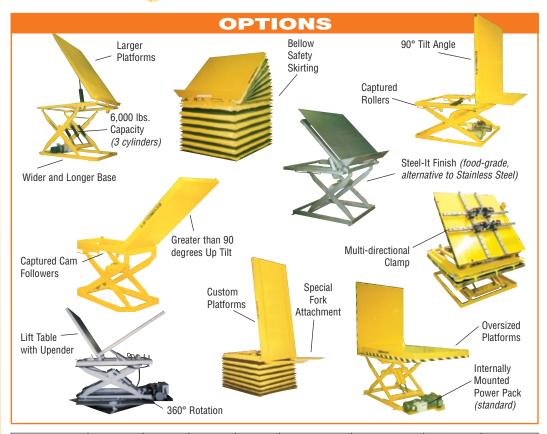

# **OPTIONS**

- Platforms: wider or deeper
- Bellow safety skirting
- Stainless steel, galvanized or 'steel-it' painted units
- Lift/tilt: reduced or increased

| MODEL NO.                                                    | CAPACITY<br>(lbs.) | LOW'D<br>HEIGHT<br>(IN.) | TRAVEL | TOTAL<br>HEIGHT | STANDARD<br>PLATFORM<br>AND BASE<br>(W X D) (IN.) | OVERSIZED PLATFORM UP TO (w x d) (in.) | UP<br>SPEED<br>APPROX | MOTOR<br>H.P. |
|--------------------------------------------------------------|--------------------|--------------------------|--------|-----------------|---------------------------------------------------|----------------------------------------|-----------------------|---------------|
| 24" TRAVEL - 48" x 36" (W x D) PLATFORM - TILT ANGLE 0'- 30° |                    |                          |        |                 |                                                   |                                        |                       |               |
| TR-SL 24-10                                                  | 1,000              | 12                       | 24     | 36              | 48 x 36                                           | 60 x 60                                | 15                    | 1             |
| TR-SL 24-20                                                  | 2,000              | 12                       | 24     | 36              | 48 x 36                                           | 60 x 60                                | 21                    | 1             |
| TR-SL 24-40                                                  | 4,000              | 12                       | 24     | 36              | 48 x 36                                           | 60 x 60                                | 30                    | 1 1/2         |
| 36" TRAVEL - 48" x 48" (W x D) PLATFORM - TILT ANGLE 0 - 45° |                    |                          |        |                 |                                                   |                                        |                       |               |
| TR-SL 36-10                                                  | 1,000              | 12                       | 36     | 48              | 48 x 48                                           | 72 x 72                                | 20                    | 1             |
| TR-SL 36-20                                                  | 2,000              | 12                       | 36     | 48              | 48 x 48                                           | 72 x 72                                | 30                    | 1             |
| TR-SL 36-40                                                  | 4,000              | 12                       | 36     | 48              | 48 x 48                                           | 72 x 72                                | 35                    | 1 1/2         |
| 42" TRAVEL - 60" x 48" (W x D) PLATFORM - TILT ANGLE 0 - 45° |                    |                          |        |                 |                                                   |                                        |                       |               |
| TR-SL 42-10                                                  | 1,000              | 12                       | 42     | 54              | 60 x 48                                           | 84 x 72                                | 25                    | 1             |
| TR-SL 42-20                                                  | 2,000              | 12                       | 42     | 54              | 60 x 48                                           | 84 x 72                                | 35                    | 1             |
| TR-SL 42-40                                                  | 4,000              | 12                       | 42     | 54              | 60 x 48                                           | 84 x 72                                | 45                    | 1 1/2         |